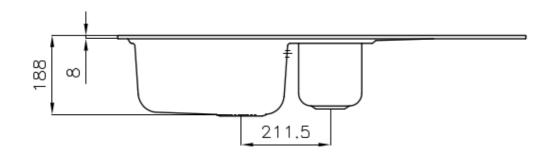

### **DETAILS**

| Edge/Installation Type | Standard (8 mm Edge)                                            |
|------------------------|-----------------------------------------------------------------|
| Finish                 | Foster brushed                                                  |
| Material               | Stainless steel AISI 316                                        |
| Texture                | Foster brushed                                                  |
| Base                   | 60-80 cm                                                        |
| Dimensions             | 970x500 mm                                                      |
| Standard fittings      | Fixing hooks, gasket, drain, overflow and siphon, boxed packing |
| Mixer holes            | 1 standard hole - 2nd and 3rd on request                        |
| Built-in hole          | 950x480 mm                                                      |
|                        |                                                                 |

| Drainer                   | Yes                                                                                                                                                                                                                                                       |
|---------------------------|-----------------------------------------------------------------------------------------------------------------------------------------------------------------------------------------------------------------------------------------------------------|
| Width                     | 97 cm                                                                                                                                                                                                                                                     |
| Bowl dimension            | 362,5x400 + 150x300mm                                                                                                                                                                                                                                     |
| Number of bowls           | 2 bowls                                                                                                                                                                                                                                                   |
| Waste fitting             | 3,5" drain                                                                                                                                                                                                                                                |
| FEATURES                  |                                                                                                                                                                                                                                                           |
| 2nd / 3rd hole availaible | The sink can be customized with the execution on request of additional holes, usable for double-hole mixers, for remote controlled drains or for the installation of soap dispensers. The positions are marked on the drawings with dotted line holes.    |
| Added value               | Foster uses steel thicknesses higher than those used on average by other manufacturers. This is how, thanks to our long experience, we know how to make sinks of superior quality and with a better resistance to aging.                                  |
| Basket 3,5" waste fitting | The drain is equipped with a large 3.5" drain, with the practical basket cap that prevents the discharge of solid parts.                                                                                                                                  |
| Marine stainless steel    | The Marine collection of sinks and hobs uses AISI 316 stainless steel, a superior quality material and widely used in the marine industry, which guarantees the best resistance to the corrosive effects of acids contained in food, salt and detergents. |
| Sliding brackets          |                                                                                                                                                                                                                                                           |