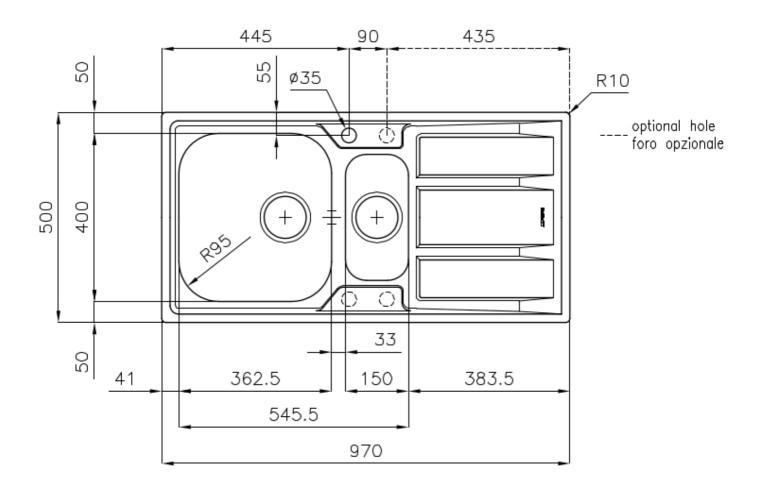

### **DETAILS**

| Edge/Installation Type | Standard (8 mm Edge)                                            |
|------------------------|-----------------------------------------------------------------|
| Finish                 | Foster brushed                                                  |
| Material               | Stainless steel AISI 316                                        |
| Texture                | Foster brushed                                                  |
| Base                   | 60-80 cm                                                        |
| Dimensions             | 970x500 mm                                                      |
| Standard fittings      | Fixing hooks, gasket, drain, overflow and siphon, boxed packing |
| Mixer holes            | 1 standard hole - 2nd and 3rd on request                        |
| Built-in hole          | 950x480 mm                                                      |
|                        |                                                                 |

| Drainer                   | Yes                                                                                                                                                                                                                                                       |
|---------------------------|-----------------------------------------------------------------------------------------------------------------------------------------------------------------------------------------------------------------------------------------------------------|
| Width                     | 97 cm                                                                                                                                                                                                                                                     |
| Bowl dimension            | 362,5x400 + 150x300mm                                                                                                                                                                                                                                     |
| Number of bowls           | 2 bowls                                                                                                                                                                                                                                                   |
| Waste fitting             | 3,5" drain                                                                                                                                                                                                                                                |
| FEATURES                  |                                                                                                                                                                                                                                                           |
| 2nd / 3rd hole availaible | The sink can be customized with the execution on request of additional holes, usable for double-hole mixers, for remote controlled drains or for the installation of soap dispensers. The positions are marked on the drawings with dotted line holes.    |
| Added value               | Foster uses steel thicknesses higher than those used on average by other manufacturers. This is how, thanks to our long experience, we know how to make sinks of superior quality and with a better resistance to aging.                                  |
| Basket 3,5" waste fitting | The drain is equipped with a large 3.5" drain, with the practical basket cap that prevents the discharge of solid parts.                                                                                                                                  |
| Marine stainless steel    | The Marine collection of sinks and hobs uses AISI 316 stainless steel, a superior quality material and widely used in the marine industry, which guarantees the best resistance to the corrosive effects of acids contained in food, salt and detergents. |
| Sliding brackets          |                                                                                                                                                                                                                                                           |