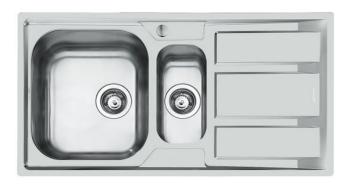

### **Sink FM Marine**

Tank on the left Kitchen Sinks

Code: 1973 962

### **DETAILS**

| Edge/Installation Type | Standard (8 mm Edge)                                            |
|------------------------|-----------------------------------------------------------------|
| Finish                 | Foster brushed                                                  |
| Material               | Stainless steel AISI 316                                        |
| Texture                | Foster brushed                                                  |
| Base                   | 60-80 cm                                                        |
| Dimensions             | 970x500 mm                                                      |
| Standard fittings      | Fixing hooks, gasket, drain, overflow and siphon, boxed packing |
| Mixer holes            | 1 standard hole - 2nd and 3rd on request                        |
| Built-in hole          | 950x480 mm                                                      |
|                        |                                                                 |

| Drainer                   | Yes                                                                                                                                                                                                                                                       |
|---------------------------|-----------------------------------------------------------------------------------------------------------------------------------------------------------------------------------------------------------------------------------------------------------|
| Width                     | 97 cm                                                                                                                                                                                                                                                     |
| Bowl dimension            | 362,5x400 + 150x300mm                                                                                                                                                                                                                                     |
| Number of bowls           | 2 bowls                                                                                                                                                                                                                                                   |
| Waste fitting             | 3,5" drain                                                                                                                                                                                                                                                |
| FEATURES                  |                                                                                                                                                                                                                                                           |
| 2nd / 3rd hole availaible | The sink can be customized with the execution on request of additional holes, usable for double-hole mixers, for remote controlled drains or for the installation of soap dispensers. The positions are marked on the drawings with dotted line holes.    |
| Added value               | Foster uses steel thicknesses higher than those used on average by other manufacturers. This is how, thanks to our long experience, we know how to make sinks of superior quality and with a better resistance to aging.                                  |
| Basket 3,5" waste fitting | The drain is equipped with a large 3.5" drain, with the practical basket cap that prevents the discharge of solid parts.                                                                                                                                  |
| Marine stainless steel    | The Marine collection of sinks and hobs uses AISI 316 stainless steel, a superior quality material and widely used in the marine industry, which guarantees the best resistance to the corrosive effects of acids contained in food, salt and detergents. |
| Sliding brackets          |                                                                                                                                                                                                                                                           |