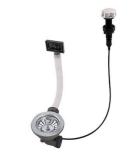

### **OPTIONAL AUTOMATIC WASTE FITTINGS**

Automatic waste fitting 8407 100

Automatic waste fitting 8407 000

LIRA automatic waste fitting 8407 103